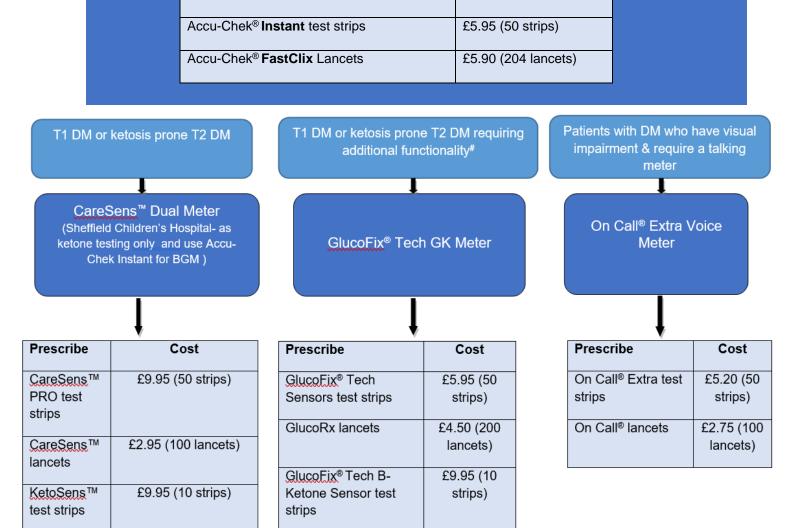

Please consider whether the patient should test at all.

Prescribe

Adults with T2DM, GDM and children with DM who require SMBG (unless patient meets restricted criteria below)

Accu-Chek® Instant Meter\*

Cost

<sup>\*</sup>Carbohydrate counting, large display for visual impairment, unable to read English and extra memory for Group 2 drivers

NHSE commissioning recommendations have been used to guide the choice of meters, test strips and lancets and have been agreed collaboratively with colleagues at Sheffield Teaching Hospital and Sheffield Children's Hospital. Whilst not in the NHSE recommendations, the \*Accu-Chek Instant meter evaluated well with local diabetes specialist colleagues and the price was reduced in September 2023, making it comparable to other meters recommended by NHSE. Drug Tariff prices: October 2023. Any meter that features in the NHSE commissioning recommendations can be used locally where the existing local options are deemed unsuitable or clinically inappropriate. The meters above are the first choice for new initiations. If an existing meter is being used by a service to better manage people with diabetes, these meters can continue to be prescribed.